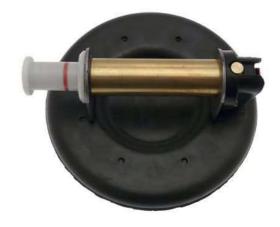

Application •Siphon with ergonomically formed handle with slide-firm plastic sheath and big crackdown height

- •The rounded pumping tappet allows a quick and comfortable service Technical Data •Lifting capacity - 150 kg parallel
- •Suction disk diameter 210 mm
  Suction lifter safe lifting capacity 150 kg, manometer, disc 210 mm

Available in 2 versions with manual pump in case and with manometer