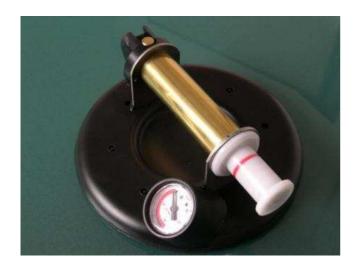

Application •Siphon with ergonomically formed handle with slide-firm plastic sheath and big crackdown height

- •The rounded pumping tappet allows a quick and comfortable service Technical Data •Lifting capacity - 150 kg parallel
- •Suction disk diameter 210 mm
  Suction lifter safe lifting capacity 150 kg, manometer, disc 210 mm

Available in 2 versions with manual pump in case and with manometer