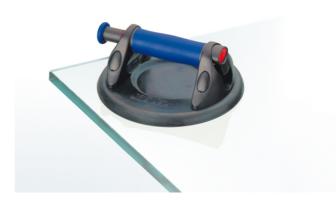

Veribor siphon- with manual pump in case - lifting capacity 50 kg to 150 kg parallel Detailed Description:

Product Description •Pumping suction equipment for lifting, parallel and horizontal trasportation

Application •Siphon with ergonomically formed handle with slide-firm plastic sheath and big crackdown height

- •The rounded pumping tappet allows a quick and comfortable service Technical Data •Lifting capacity - 150 kg parallel
- •Suction disk diameter 210 mm
  Suction lifter safe lifting capacity 150 kg, manometer, disc 210 mm