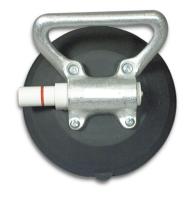

Veribor siphon- with manual pump in case - lifting capacity 50 kg to 150 kg parallel Detailed Description:

Product Description •Pumping suction equipment for lifting, parallel and horizontal trasportation

Available in 2 versions with manual pump in case and with manometer